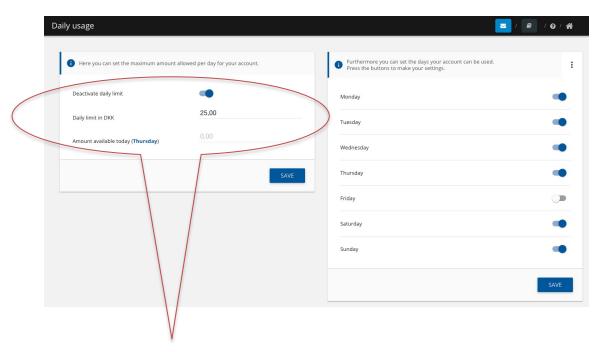

## 13. RESTRICTIONS – DAY

You can add a limit to where and when the card can be used. You can change the settings under "Restrictions" in the menu.

- You can buy (week day)
  - You cannot buy (week day)

- 1. Activate daily limit.
- 2. Set amount for daily limit.
- 3. Complete by pressing "Save"

- 1. Deactivate which week days the card <u>cannot</u> be used. If you do not change anything all week days are allowed.
- 2. Complete by pressing "Save".