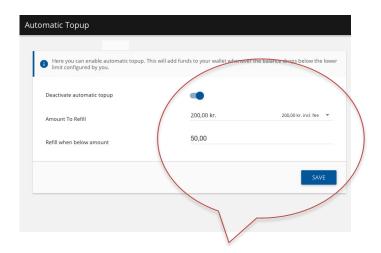

### 4. AUTOMATIC REFILL

You can activate automatic refill to ensure that you always have money on your account. You need to save your creditcard under "Creditcard information" before you can use the function.

## Automatic refill

Transfer a specific amount (e.g. 200 kr.) when the balance is under a specific amount (e.g. 50 kr.).

- 1. Press on "Activate automatic topup".
- 2. Choose refill amount and minimal balance for automatic refill. E.g. Fill with 200 kr. when the balance is under 50 kr.
- 3. Press on "Save" to complete.