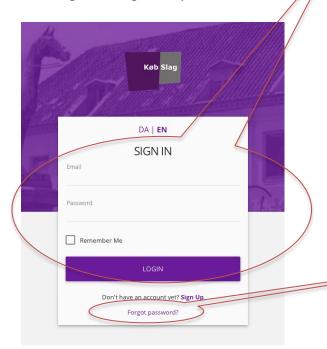

## **Login**

- 1. Type your email and password to log on to the website.
- 2. Tick off in "Remember me" if you want to save your email on the website.
- 3. Press on "Login" to log on to your account.

# Forgot your password?

- 1. Press on "Lost password".
- 2 Type your E-mail and press "Send".

You will receive a new password within a few minutes. Look in your the "Spam" inbox if you do not receive the password.