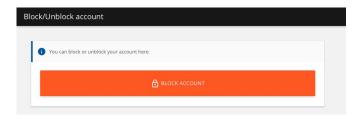

## 9.BLOCK ACCOOUNT

You can block the account immediately to prevent others from using the card if you loose it.

## **Block account**

- 1. Press on "Block account" in the menu.
- 2. Press "Block account" and press "Approve"

The card cannot be used as long as the account is blocked. You can open up the account again if you find the card.