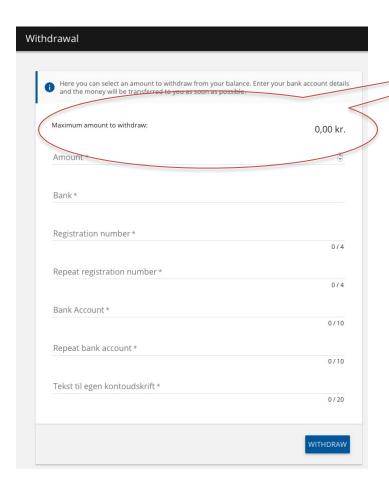

## 11. WITHDRAWAL

You can withdraw the remaining balance to your bank account if you no longer use the account. You can also choose to withdraw a smaller part of your balance.

- 1. Go to "Withdrawal" in the menu.
- 2. Type the amount you want to withdraw (Maximum amount shows the balance).
- 3. Fill in your banking information and complete by pressing "Withdraw".

You wil receive the amount on your bank account within 5 days.