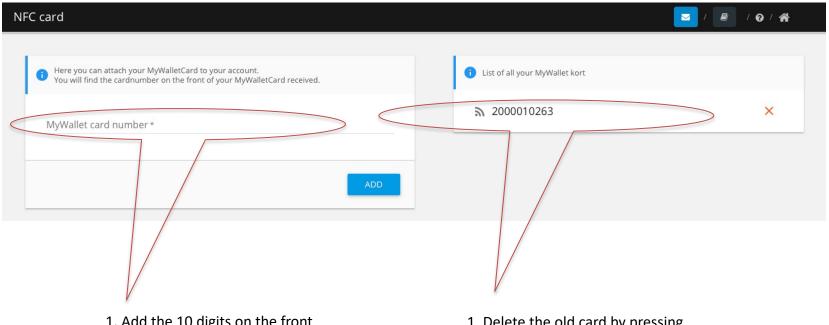

## 8. CHANGE CARD NUMBER

You will keep your balance if you loose your payment card. You just have to change your card number to use your new card.

NOTICE: Learn how to block your account on the next page.

- 1. Add the 10 digits on the front page of your new payment card.
- 2. Press "Add" to activate the card.

1. Delete the old card by pressing on the red X and press "Approve".