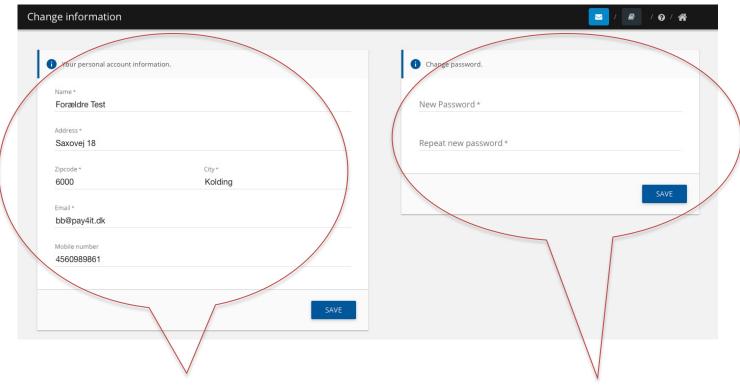

# **Change account information**

- 1. Type your new information.
- 2. Press on "Save" to complete.

# **Change password**

- 1. Type your new password.
- 2. Press on "Save" to complete.