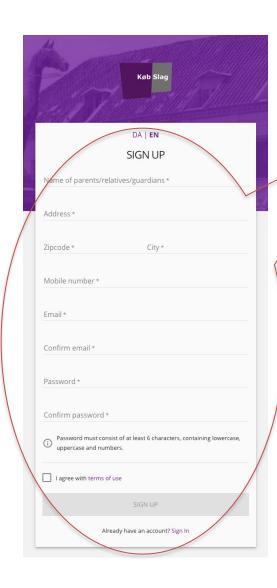

## 1. CREATE AN ACCOUNT

- 1. Fill out the blank spaces.
- 2. Tick off in "I agree with the terms of use".
- 3. Press "Sign up".
- 4. You can now log on to your account.