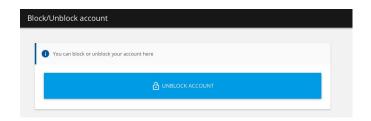

## **Unblock account**

- 1. Press on "Block account" in the menu.
- 2. Press "Unblock account" and press "Approve"

You can now use from the balance again. Remember to change your cardnumber if you receive a new payment card.