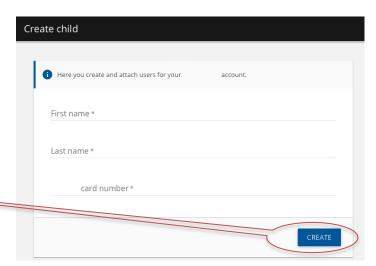

# 2. CREATE USER - ONLY PARENTS/RELATICES/GUARDIANS

If you are a parent, relative or guardian you must create a user for each person who is using a card.

- 1. Press on "Create child".
- 2. Fill in all information. Find cardnumber on the front page of the card.
- 3. Press on "Create".

Repeat the 3 steps if you have to add more users to the same account. Each user must have their own card.