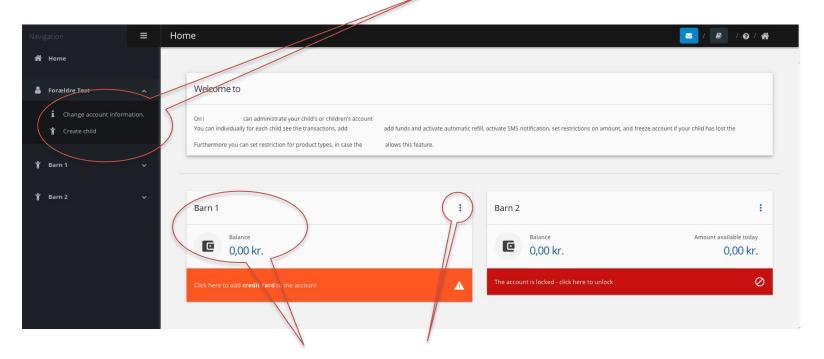

#### 6. OVERVIEW OF YOUR ACCOUNTS

You will see this display when you log on to your account. The log on page will give you a quick overview of your information. Look at the explanations below:

Press on the users name to see all functionalitys on the account.

NOTICE: As a parent you can only your can only changes your information or create children under your own name. Press the childs name to see the additional functions.

You can see the balance and available daily amount for each user on the account. Use the short cuts to go to the different functions.