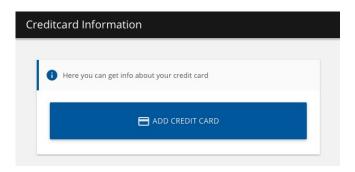

## 10. CREDIT CARD INFORMATION

You can save your creditcard information by adding it to the account. In order to use automatic refill you must save your creditcard information.

1. Go to "Credit card information" and press "Add credit card".