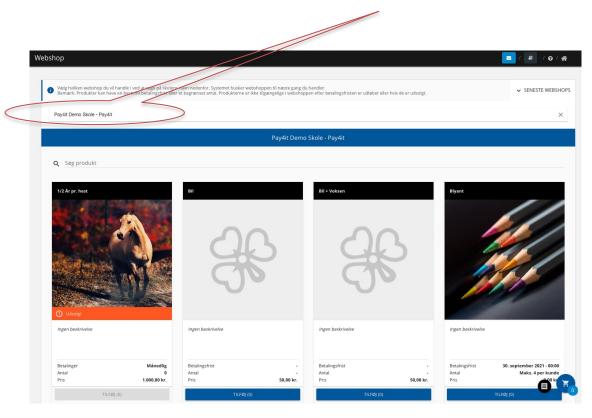

## 15. WEBSHOP & FOOD PLAN

If you are a parent of a child in one of the schools in municipality the school might have a webshop and foodplan you can attach to the account. You can buy tickets and food for your child.

- 1. Go to "Webshop" or "Food plan" under your childs name.
- 2. Search for the webshop/Food plan by typing the name of the school's webshop (e.g. Pay4it Demo). You can now see and order the schools products.