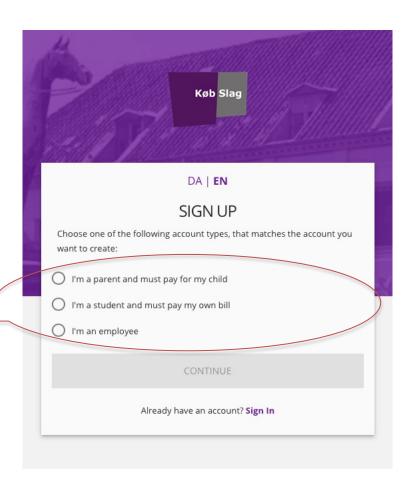

# New user?

Press "*Create*" in the right corner of the website.

- 1. Choose if you are: Parent, employee or user.
- 1. Press "Continue".