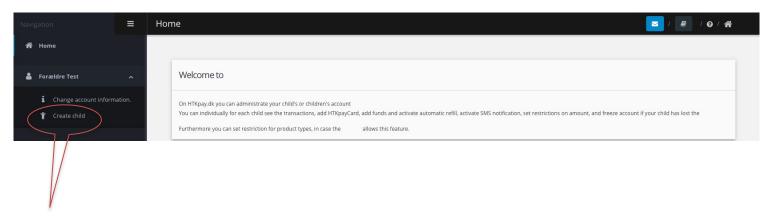

# 2. CREATE USER - ONLY PARENTS/RELATICES/GUARDIANS

If you are a parent, relative or guardian you must create a user for each person who is using a card.

- 1. Press on "Create child".
- 2. Fill in all information. Find cardnumber on the front page of the card.
- 3. Press on "Create".