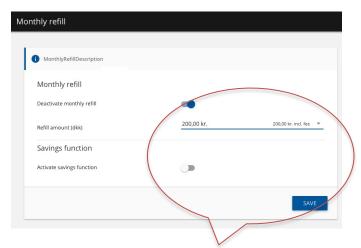

## Monthly refill

Transfer a specific amount of money each month (e.g 200 kr.) and determine a maximal amount on the account.

- 1. Press on "Activate monthly refill" and choose amount.
- 2. Press on "Active savings function" to set a maximal balance on the account.
- 3. Press on "Save" to complete.