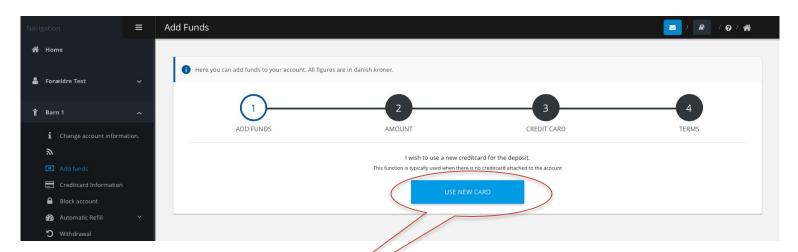

## 3. ADD FUNDS

You have to transfer money to the account before you can use the card for payment.

1. Press "Add funds" under the users name.

- 2. Press "Use new card".
- 3. Choose amount from the list and press "Next".
- 4. Choose creditcard and press "Next".

5. Tick off in "I agree with terms of use" and press "Finish".

The card is ready for use when you have completed the transfer of funds.

Repeat the 5 steps if there are more users on the account.